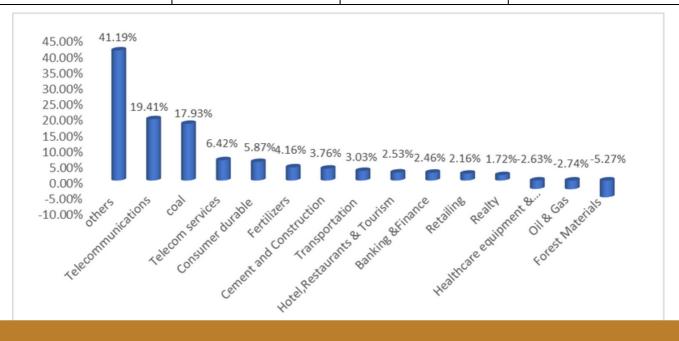

CAP 100  | O CAP 100 39,118.65 40537.05 |            | -3.50    |  |
| SENSEX             | 64,831.41                    | 65828.41   | -1.51    |  |
| US \$              | 82.66                        | 83.03      | -0.45    |  |
| BITCOIN \$         | 25,924.30                    | 26962.7    | -3.85    |  |
| DOW JONES IN USD\$ | 34,721.91                    | 33507.76   | 3.62     |  |
| SHANGHAL COMP \$   | 3,119.88                     | 3110.48    | 0.30     |  |
| BRENT CRUDE OIL \$ | 86.83                        | 95.31      | -8.90    |  |
| NASADQ 100 IN \$   | 15,501.07                    | 14715.24   | 5.34     |  |
| GOLD IN            | 5940                         | 5710       | 4.03     |  |
| 10 YEAR GOVT BOND  | 7.166                        | 7.21       | -0.61    |  |





## **Debt Update**

| Items              | Aug-23 | Sep-23 | 1 Month change | Apr-22 | 1 year<br>change |  |
|--------------------|--------|--------|----------------|--------|------------------|--|
| Reverse repo       | 3.35%  | 3.35%  | 0              | 3.35%  | 0                |  |
| Repo               | 6.5%   | 6.5%   | 0              | 4%     | 2.50%            |  |
| CRR                | 4.5%   | 4.5%   | 0              | 3%     | 1.50%            |  |
| SLR                | 18%    | 18%    | 0              | 18%    | 0                |  |
| Mibor<br>Overnight | 6.85%  | 6.82%  | -3%            | 3.93%  | 2.89%            |  |
| Call ON            | 6.4%   | 6.75%  | 0.35%          | 3.4%   | 3.35%            |  |
| Treps              | 6.25%  | 6.75%  | 0.5            | 3.84%